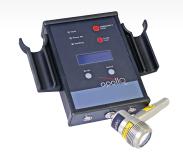

SALE: \$1,399.00 **DELUXE | RETAIL: \$2,099.00** 

SALE: \$1,899.00

Desktop **Laser System** with 5.000mW **Probe** 

**RETAIL: \$6,999.00** 

SALE: \$5,999.00

**Desktop Laser System** with 4,000mW **Probe** 