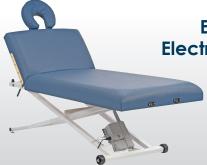

## 1 FREE DROP

(Thoracic, Lumbar or Pelvic) on ErgoStyle, TradeMark or **TradeFlex Tables** 

with Elevation

**EB8020** and **EB8000 Benches SHIP WITHIN 3 BUSINESS DAYS** 

(Black or Imperial Blue **Upholstery Only)** 