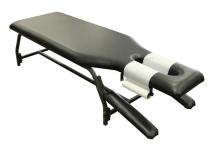

## 1 FREE DROP

(Thoracic, Lumbar or Pelvic) on ErgoStyle, TradeMark or **TradeFlex Tables** 

with Elevation

**EB8020** and **EB8000 Benches SHIP WITHIN 3 BUSINESS DAYS** 

(Black or Imperial Blue **Upholstery Only)** 